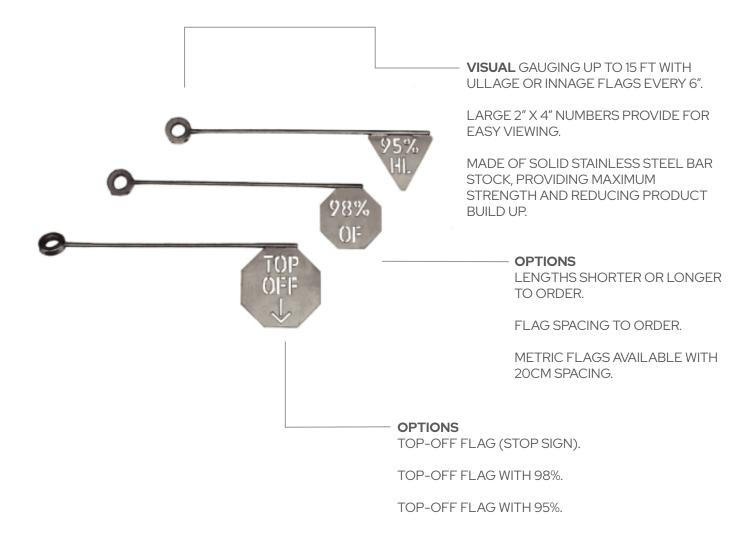

## **GUARD LEVEL® VGT**

The GUARD LEVEL® Visual Gauge Tree (VGT) is a radial gauge tree which, when used with sight glasses, provides enhanced gauging ability for full depth gauging. Its unique design allows for absolute tank level readings and visual gauging up to 15 feet, clearly marked with ullage or innage flags every six inches or optional metric versions (available with 20cm spacing).

Flag spacing can also be customized to order. Large two-inch by four-inch numbers provide for easy viewing. Its stainless-steel bar stock provides maximum strength and reduces product build-up. Lengths can be custom sized. GUARD LEVEL® VGT can be set for clockwise or counterclockwise rotation as well as ullage or innage measurements. Top-off flags for 95% and 98% are supplied separately and can be clamped on for the exact tank maximum level.