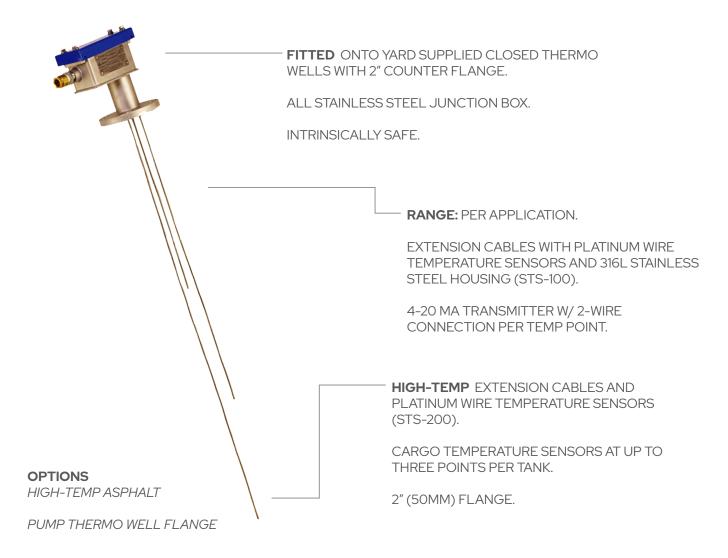

## GUARD TEMP™ STS-100/200

The GUARD TEMP™ Single Temperature Sensor (STS) series of tank temperature sensors are designed for tank ships and tank barges and can be fitted at one, two or three points per tank – with pump thermo well flange or high temp asphalt options.

Choose from a normal cargo temperature using a neoprene cable (the STS-100 version) or the high-temp version with a Teflon jacketed cable (STS-200.) The Platinum-1000 (PT-1000) wire wound platinum Resistance Temperature Detection (RTD) type temperature sensors are wired into the associated temperature deck junction box containing one to three RTD to 4-20mA Intrinsically Safe certified converters.