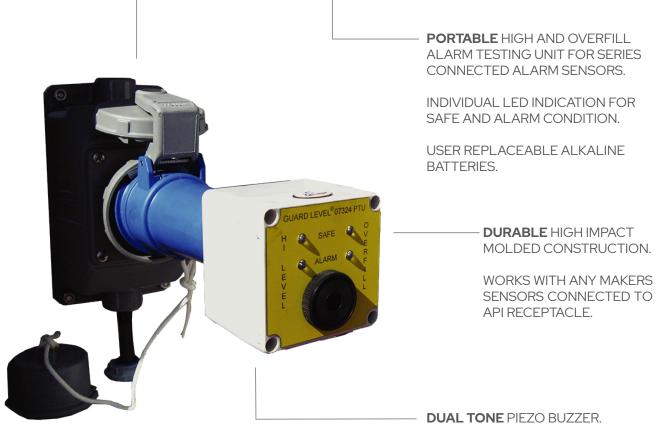

## PORTABLE PRODUCTS AND ACCESSORIES

RECOMMENDED FOR TESTING PRIOR TO ARRIVING AT LOADING TERMINAL.

The GUARD LEVEL® Portable Testing Unit (PTU) is a rugged, compact, handheld, battery-powered High Level (HL) and Overfill Level (HHL) alarm tester for U.S. inland and coastal barges. This mobile device is ideal for verifying that the barge level alarms are in the correct working order before arriving at the terminal. This unit has series-connected alarm sensors terminating in port and starboard Application Programming Interface (API) shore alarm connectors. The PTU's LED indicators and dual-tone piezo buzzer activate when alarm sensors are tested.