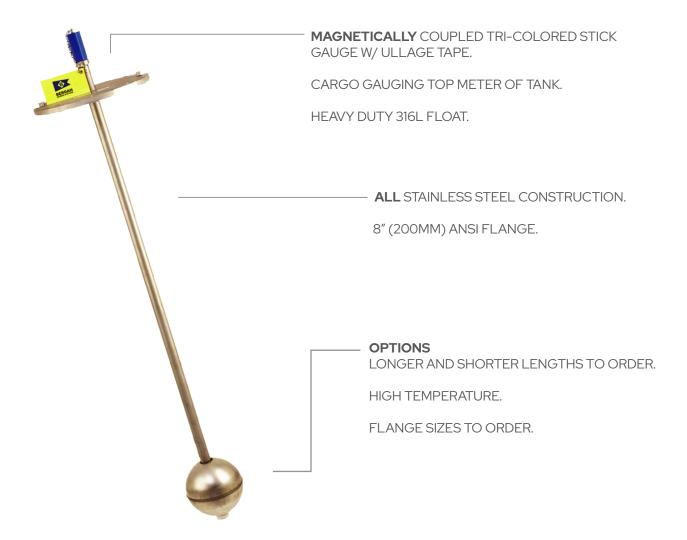

## **GUARD LEVEL® MDS**

The GUARD LEVEL® Magnetically-Coupled Dip Stick (MDS) is a magnetically coupled gauge-stick giving a visual reference on tank barges during loading for designated "Safe" or "Hazardous" areas complying with all Code of Federal Regulations. Its rugged, stainless-steel design and simplicity of operation assures safe loading and prevention of tank overfills – with over 14,000 units currently in service.

The tricolor (green, yellow, and red) gauge stick measures the upper one meter (1M) of tank ullage. Longer and shorter stick lengths can be made to order, along with flange sizes. Our high temp (HT) version, also optional, is ideal for safe loading of hot oil and asphalt cargo.