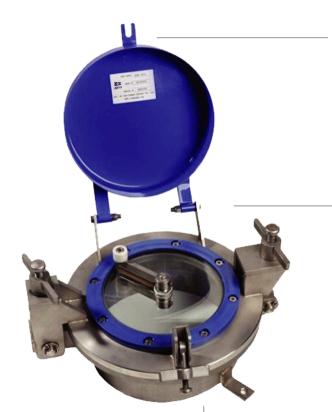

## **GUARD LEVEL® DWSG**

VISUAL TANK GAUGING
CARGO GAUGING TOP METER OF TANK.

50" SQ. INCH VIFWING AREA.

1/2" THICK HEAT TEMPERED VIEWING GLASS.

SINGLE 2-SIDED WIPER FOR SIMULTANEOUS WIPING OF TOP AND UNDERSIDES.

RAISED GLASS FOR EASY CLEANING AND TO ELIMINATE WATER ACCUMULATION.

**ALL** STAINLESS CONSTRUCTION AND W/TEFLON AND VITON SEALS STANDARD.

OPTIONS

MOUNTING TRUNK WITH HARDWARE.

SINGLE TEFLON CHEMICAL WIPER.

ALL PARTS CAN BE REPLACED WITHOUT REMOVING COMPLETE UNIT.

The GUARD LEVEL® Dual Wiper Sight Glass (DWSG) series of powerful sight glasses provide visual aid and full-depth gauging on coastal tank barges assuring safe loading and prevention of tank overfills. With a 50-inch square viewing area, these sight glasses are vapor-tight and can be mounted on tank hatch domes or expansion trunks.