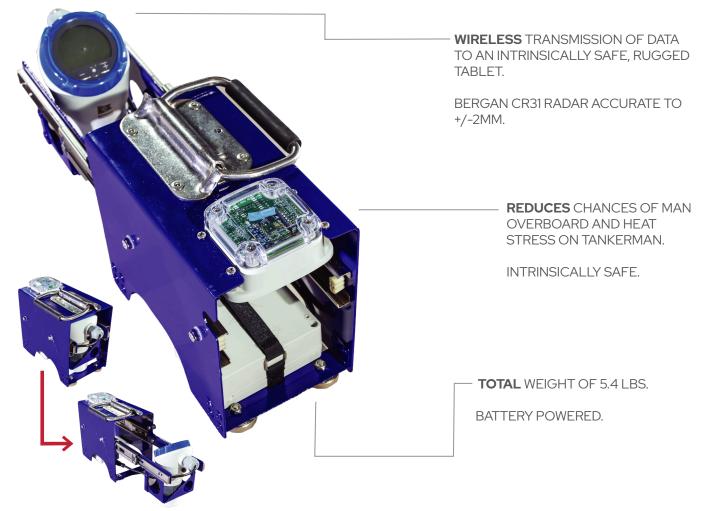

## PORTABLE PRODUCTS AND ACCESSORIES

Our innovative SMARTBARGE<sup>™</sup> Draft Loading System allows your tankerman to safely load your barge to a specified draft. With the Draft Loading System, tankermen no longer need to lean over the side to read the draft marks. It increases safety from trips, slips, and falls, reduces heat stress, and overall creates a safer environment by reducing the need to move around the barge. And, with a total weight of 5.4 LBs, it's easy to transport. Our Bergan CR31 Radar is accurate to +/- 2mm. The wireless transmitter can send data quickly and dependably to an intrinsically safe, rugged tablet. *Patent pending.* 