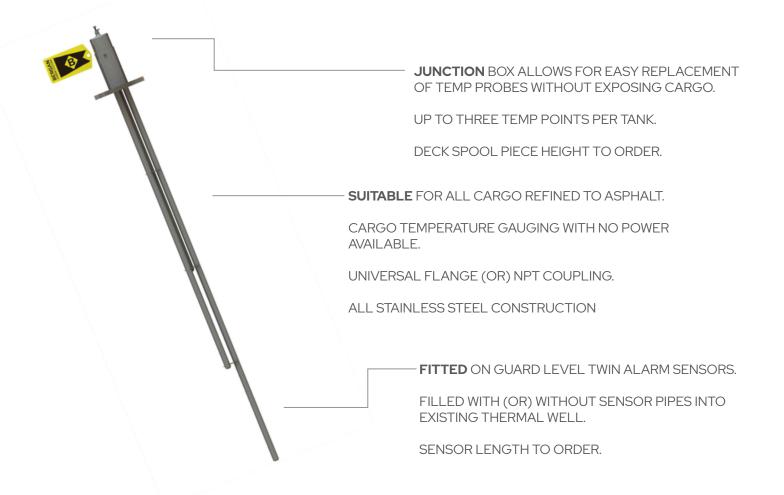

## TEMPERATURE SENSORS

The GUARD TEMP<sup>™</sup> Barge Cargo Temperature Unit (BCTU) is a rugged low-cost stainless-steel tank temperature sensor designed for tank barges providing fast, accurate measurements and – the biggest advantage – no more mess. To add to the convenience, the unit requires no permanent cabling and is easily installed in any tank opening of two inches or larger.

The GUARD TEMP<sup>™</sup> BCTU is also highly adaptable. Choose from individual thermo wells of up to three different temperature measurement points. The PT- 1000 platinum wire wound temperature sensors are wired directly to a connector on top of the junction box. Instantaneous temperature measurements are taken with a (GUARD TEMP<sup>™</sup> PTDU) – a separate portable temperature display unit connected to the BCTU.