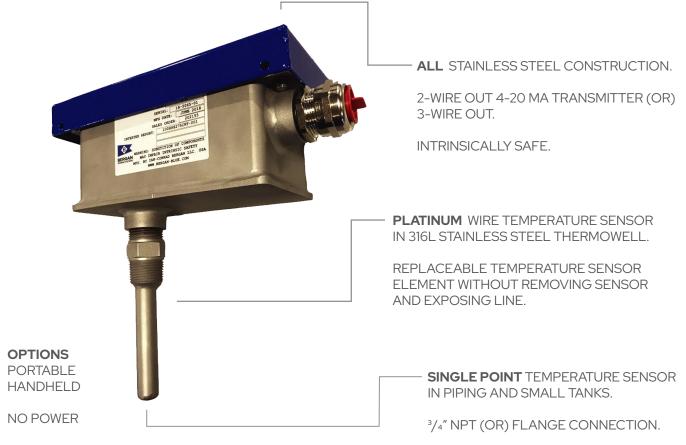

## GUARD TEMP™ SPS-100

READOUT PTRU

**CABLING REQUIRED** 

The GUARD TEMP™ Single Point Sensor (SPS-100) is a rugged stainless-steel insertion-type sensor for tank wall or typical cargo piping connections offering a number of options – including for small tanks. The unit's removable PT-1000 wire wound platinum RTD type temperature sensors are fitted into an RTD to 4-20mA Intrinsically Safe certified converter. Probe length is customizable, while process connections can be either screw-on or flange connection.