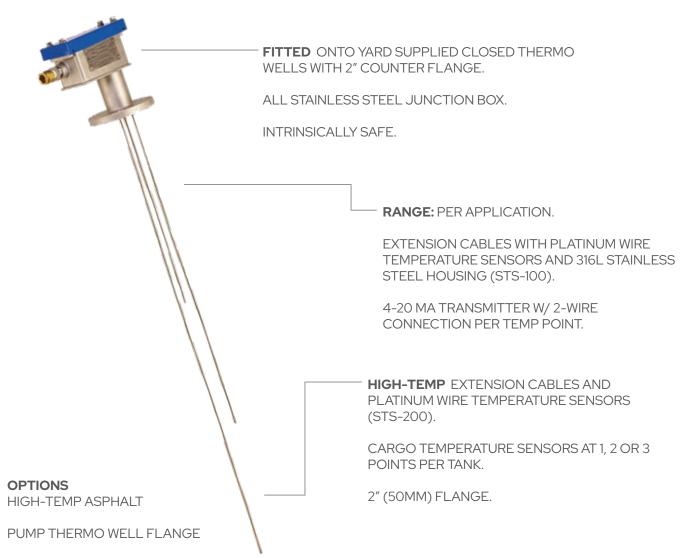

## TEMPERATURE SENSORS GUARD TEMP™ STS-100/200

The GUARD TEMP<sup>™</sup>Single Temperature Sensor (STS) series of tank temperature sensors are designed for tank ships and tank barges and can be fitted at one, two or three points per tank – with pump thermo well flange or high temp asphalt options.

Choose from a normal cargo temperature using a neoprene cable (the STS-100 version) or the hightemp version with a Teflon jacketed cable (STS-200.) The Platinum-1000 (PT-1000) wire wound platinum Resistance Temperature Detection (RTD) type temperature sensors are wired into the associated temperature deck junction box containing one to three RTD to 4-20mA Intrinsically Safe certified converters.