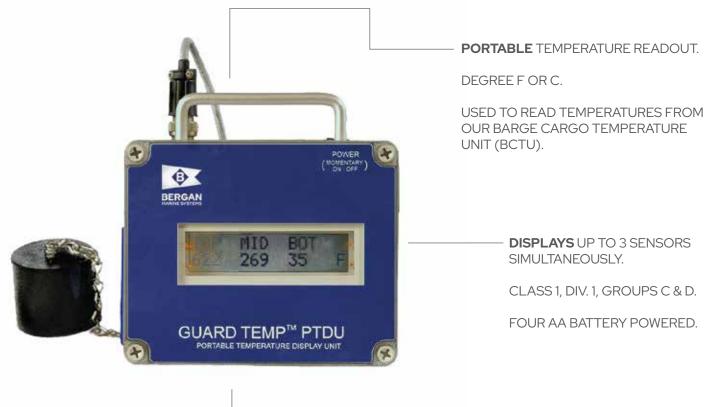

## **GUARD TEMP™ PTDU**

**CERTIFIED** INTRINSICALLY SAFE.

REPLACES MESSY MANUAL THERMOMETERS WITH CLEAN ACCURATE TEMPERATURE GAUGING.

The GUARD TEMP™ Portable Temperature Display Unit (PTDU) is an Intrinsically Safe battery-operated temperature display device. When connected to the GUARD TEMP™ Barge Cargo Temperature Unit (BCTU), it provides quick and easy tank temperature indication of up to three measurement points simultaneously. The BCTU can be configured to display either degrees Fahrenheit or Celsius. With its gold-plated spring connector and coaxial design, the BCTU is easily connected/disconnected to the PTDU.