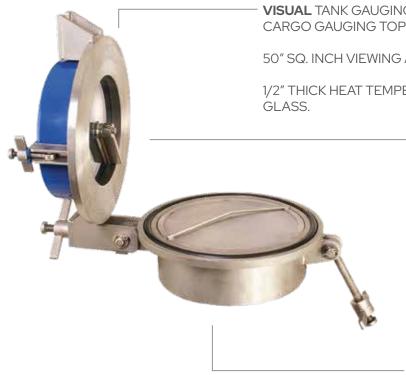

## **GUARD LEVEL® DWSG**

**VISUAL TANK GAUGING** CARGO GAUGING TOP METER OF TANK.

50" SQ. INCH VIEWING AREA.

1/2" THICK HEAT TEMPERED VIEWING

**SINGLE 2-SIDED WIPER FOR** SIMULTANFOUS WIPING OF TOP AND UNDERSIDES.

RAISED GLASS FOR EASY CLEANING AND TO ELIMINATE WATER ACCUMULATION.

**ALL STAINLESS CONSTRUCTION AND W/** TEFLON AND VITON SEALS STANDARD.

ALL PARTS CAN BE REPLACED WITHOUT REMOVING COMPLETE UNIT.

**OPTIONS** MOUNTING TRUNK WITH HARDWARE.

SINGLE TEFLON CHEMICAL WIPER.

The GUARD LEVEL® Dual Wiper Sight Glass (DWSG) series of powerful sight glasses provide visual aid and full-depth gauging on coastal tank barges assuring safe loading and prevention of tank overfills. With a 50-inch square viewing area, these sight glasses are vapor-tight and can be mounted on tank hatch domes or expansion trunks.