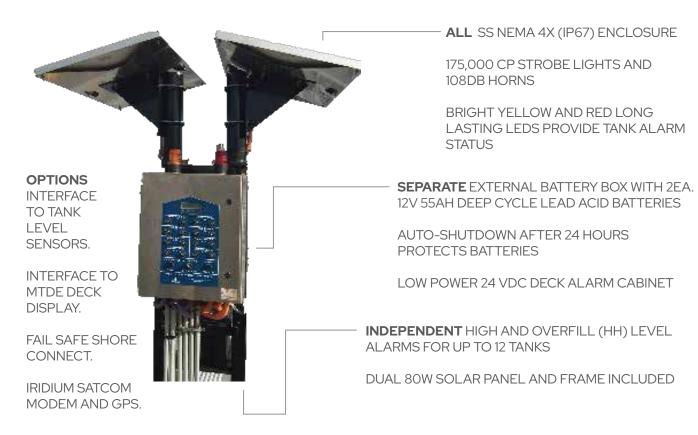

## **GUARD LEVEL® DAC+**

The GUARD LEVEL® Deck Alarm Cabinet (DAC+) is a durable solar-powered monitor and alarm panel that forms the building block for our SMARTBARGE® integration and other inventory control systems. The GUARD LEVEL DAC+'s rugged design is ideal for open deck mounting onboard river and coastal tank barges.

With Independent High Level (HL) and Overfill Level (HHL) level alarms for up to 12 tanks, the GUARD LEVEL® DAC+ is also a match for land-based tank batteries or other remote locations when power is not easily accessible. Add a Programmable Logic Controller (PLC) capability and the DAC+ becomes a data collection central unit for any 4-20mA/HART type of sensor signals including level, temperature, pressure, and oxygen levels. In addition, the PLC option can communicate with a remote explosion-proof display, like our GUARD LEVEL® MTDE (Multifunction Tank Display, Ex.). Set up a wireless modem to transmit data and collect associated alarms together with time stamp, GPS location and system status. Status readings include battery percentage, solar panel voltage and solar charge for all power sources plus the DAC+ total system draw A. Wireless transmission can be conveniently set for fixed intervals, event or GPS driven.