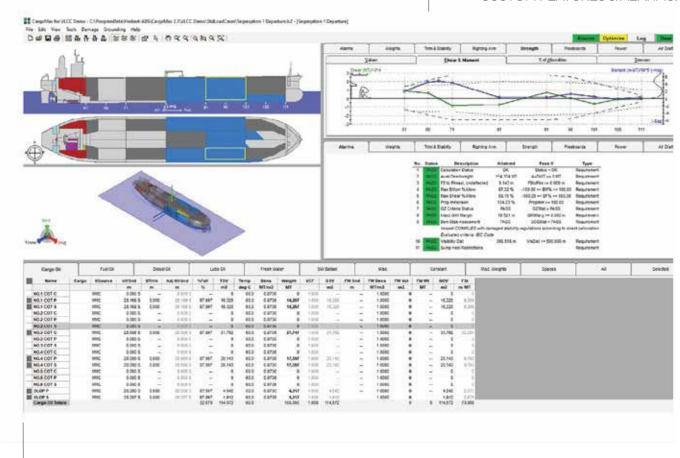

## **CARGOMAX®**

**STRENGTH** ANALYSIS & LOCAL SHEAR.

TRIM & DRAFT OPTIMIZATION.

CUSTOM FEATURES & ALARMS.

INTERFACE WITH BERGAN GAUGING SYSTEM.

LOAD MANAGEMENT.

INTACT & DAMAGE STABILITY.

Through our partnership with Herbert Software solutions we provide CargoMax® in conjunction with our cargo monitoring systems. For over 35 years CargoMax® has set the standard for shipboard stability and load management software. This proven system combines rigorously tested algorithms with a user-friendly interface to provide quick and consistent results, ensuring that the safety of the vessel is maintained at all times. For more information go to www.herbert-abs.com.