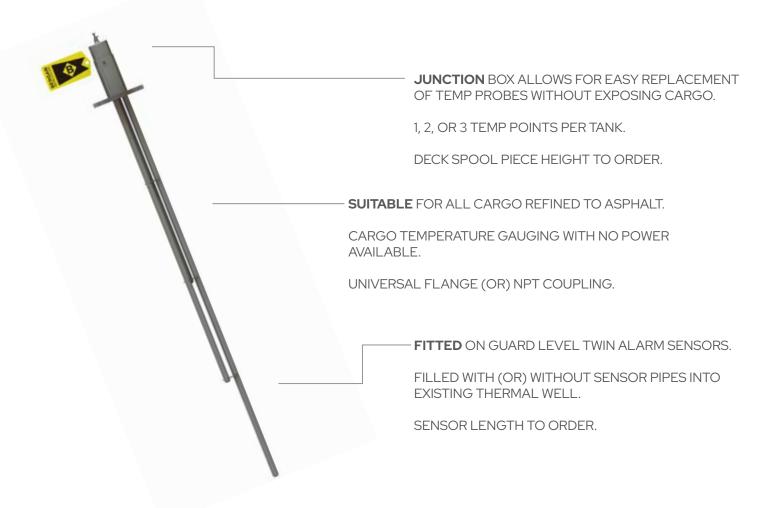

## **GUARD TEMP™ BCTU**

The GUARD TEMP™ Barge Cargo Temperature Unit (BCTU) is a rugged low-cost stainless-steel tank temperature sensor designed for tank barges providing fast, accurate measurements and – the biggest advantage – no more mess. To add to the convenience, the unit requires no permanent cabling and is easily installed in any tank opening of two inches or larger.

The GUARD TEMP $^{\text{TM}}$  BCTU is also highly adaptable. Choose from individual thermo wells of up to three different temperature measurement points. The PT- 1000 platinum wire wound temperature sensors are wired directly to a connector on top of the junction box. Instantaneous temperature measurements are taken with a (GUARD TEMP $^{\text{TM}}$  Portable Temperature Display Unit or PTDU) – a separate unit connected to the BCTU.